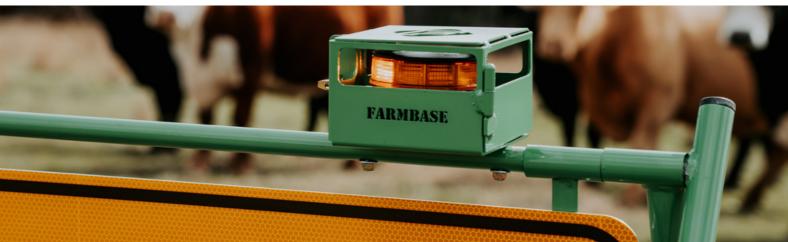

Our FarmBase Stock Ahead Sign has been powder-coated bright green, so it doesn't blend into the colour of the road.

Our Class 1 Sign is highly reflective, paired with a magnetic, rechargeable LED Class 1 Beacon with 7 flash patterns, making it impossible for Motorists to not notice this sign.

The beacon is stored in a lockable anti-theft box; with the padlock included. The frame is lightweight making it easier to carry. It folds down flat to be transported on the back of a Ute with no problem.