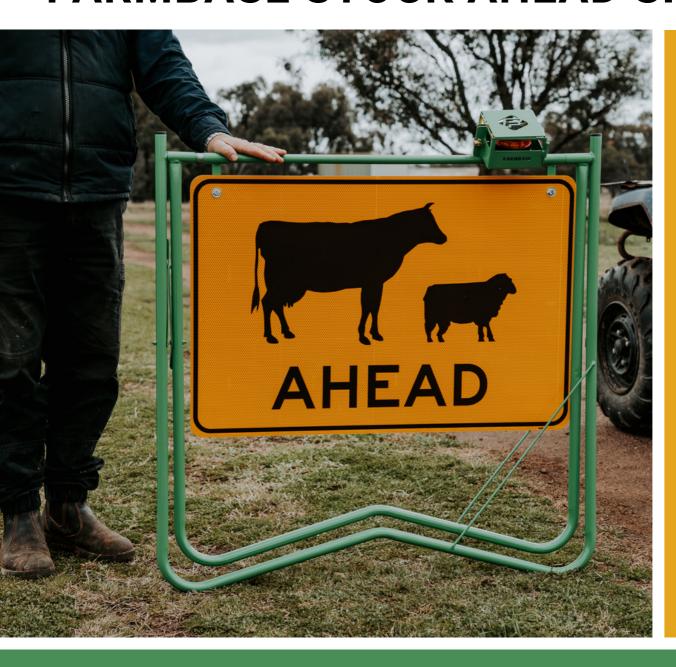

## **FARMBASE STOCK AHEAD SIGN**

Being in the farming industry we realised how much of a need there is for a sturdy yet lightweight, highly visible Stock Ahead sign.

The inspiration came from travelling around rural NSW. We noticed that the majority of Stock Ahead signs on the road weren't visible. If you did manage to see them, your vehicle would experience an extreme brake test!

Our FarmBase Stock Ahead Sign has been powder-coated bright green, so it doesn't blend into the colour of the road.

Our Class 1 Sign is highly reflective, paired with a magnetic, rechargeable LED Class 1 Beacon with 7 flash patterns, making it impossible for Motorists to not notice this sign.

The beacon is stored in a lockable anti-theft box; with the padlock included. The frame is lightweight making it easier to carry. It folds down flat to be transported on the back of a Ute with no problem.

The sign has been designed to allow a slight swing making it wind resistant. It meets all Australian Standard Requirements and is Australian made.

The value of this sign is very affordable in comparison to keeping your stock safe on the road.