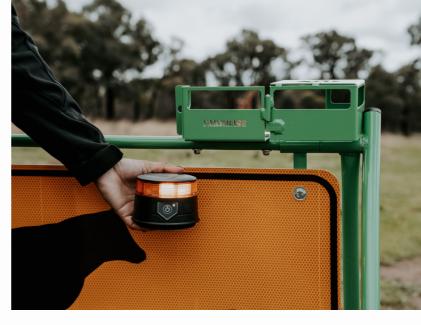

Our FarmBase Stock Ahead Sign has been powder-coated bright green, so it doesn't blend into the colour of the road.

Our Class 1 Sign is highly reflective, paired with a magnetic, rechargeable LED Class 1 Beacon with 7 flash patterns, making it impossible for Motorists to not notice this sign.

The beacon is stored in a lockable anti-theft box; with the padlock included. The frame is lightweight making it easier to carry. It folds down flat to be transported on the back of a Ute with no problem.