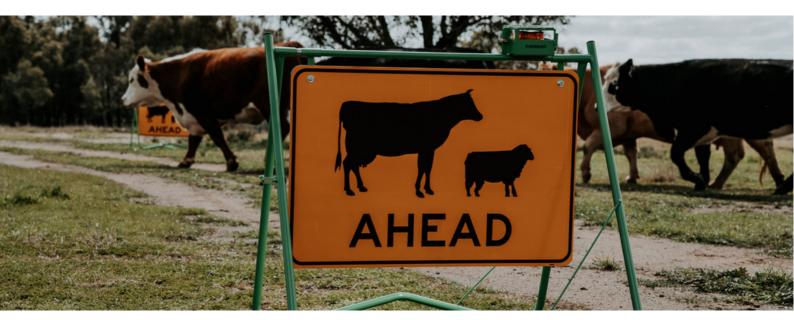

Our FarmBase Stock Ahead Sign has been powder-coated bright green, so it doesn't blend into the colour of the road.

Our Class 1 Sign is highly reflective, paired with a magnetic, rechargeable LED Class 1 Beacon with 7 flash patterns, making it impossible for Motorists to not notice this sign.

The sign has been designed to allow a slight swing making it wind resistant. It meets all Australian Standard Requirements and is Australian made.

The value of this sign is very affordable in comparison to keeping your stock safe on the road.