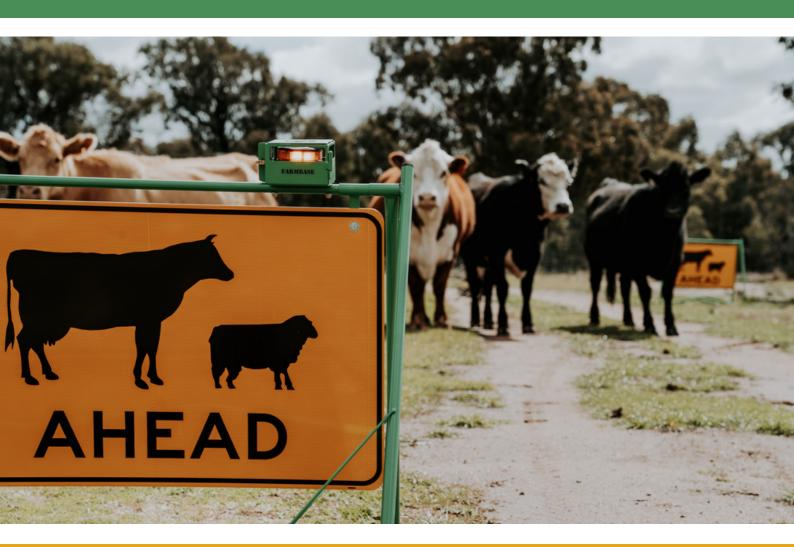

## **FARMBASE STOCK AHEAD SIGN**

Being in the farming industry we realised how much of a need there is for a sturdy yet lightweight, highly visible Stock Ahead sign.

The inspiration came from travelling around rural NSW. We noticed that the majority of Stock Ahead signs on the road weren't visible. If you did manage to see them, your vehicle would experience an extreme brake test!

Our FarmBase Stock Ahead Sign has been powder-coated bright green, so it doesn't blend into the colour of the road.

Our Class 1 Sign is highly reflective, paired with a magnetic, rechargeable LED Class 1 Beacon with 7 flash patterns, making it impossible for Motorists to not notice this sign.

The sign has been designed to allow a slight swing making it wind resistant. It meets all Australian Standard Requirements and is Australian made.

The value of this sign is very affordable in comparison to keeping your stock safe on the road.