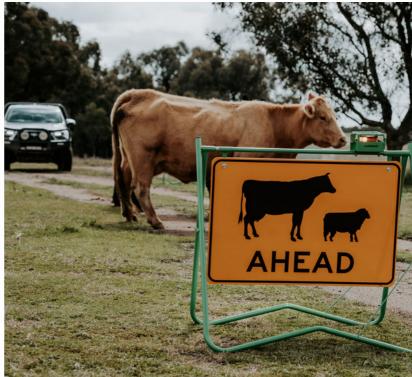

Old, tattered signs are often left out with no stock on the road. This creates a "the boy who cried wolf" situation, motorists end up not paying much attention

as they should when they see Stock Ahead signs.

Our FarmBase Stock Ahead Sign has been powder-coated bright green, so it doesn't blend into the colour of the road.

Our Class 1 Sign is highly reflective, paired with a magnetic, rechargeable LED Class 1 Beacon with 7 flash patterns, making it impossible for Motorists to not notice this sign.